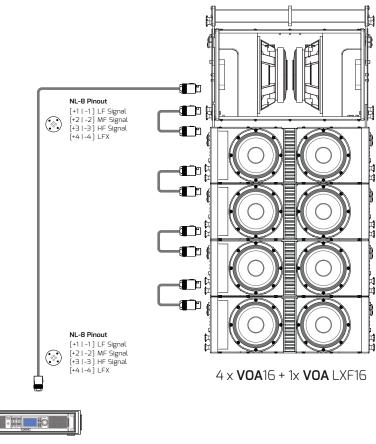

## 4 x 3-Way + 1 x LF Extension Line-Array elements (Mono)

**Recommend Configurations** 

**Ø** IDea

ProRack 2.8

## SYSTEM EXAMPLE

- 4 x VOA16 Dual-8" Tri-Amp Line-Array elements
- 1 x VOA LFX16 Dual-12" Band-Pass LF Extension Loudspeaker
- 1 x ProRack 1.8 Amp/DSP
- 5 x Neutrik NL-8 links (\* not included)

IDEA is always in pursuit of better performance, greater reliability and design features; technical specifications and minor finish details may vary without notice in order to improve our products.