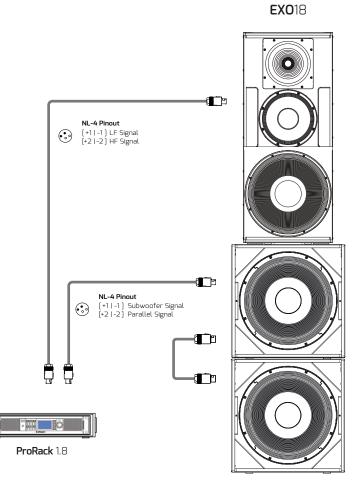

## SYSTEM EXAMPLE

- 1 x EXO18 3-way 12"+18" Bi-Amp loudspeaker
- 2 x **BASSO**21 Single 21" Bass-Reflex Subwoofer
- 1 x ProRack 1.8 Amp/DSP
- 3 x Neutrik NL-4 links (\* not included)

IDEA is always in pursuit of better performance, greater reliability and design features; technical specifications and minor finish details may vary without notice in order to improve our products.